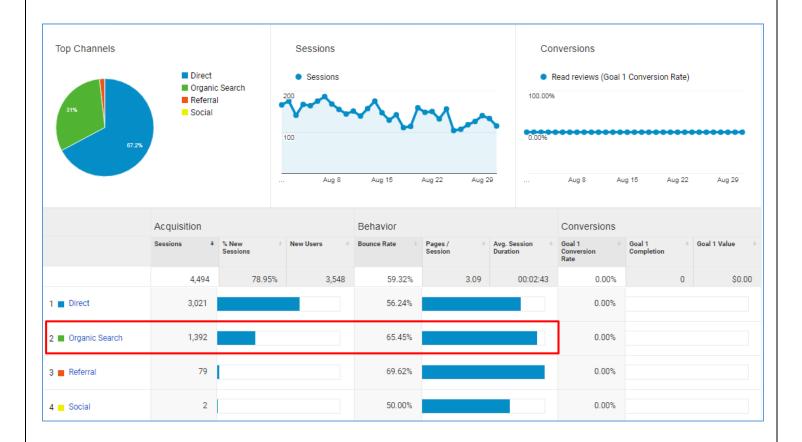

## **Progressive Traffic Work Report**



http://inmatemingle.com/Inmates/home

#### March, 2017:

Organic Traffic: 187

We have started getting traffic on our website in March month, till the date, the total visitors on our website are 896 in which 187 have come from SEO work i.e. organics. Please see screen shots below:



# August, 2017:

Organic Traffic: 1,392



### **Combined Google Analytics Data**



### **Top 5 Keyword Ranking**

| Google Ranking_http://inmatemingle.com/Inmates/home |                        |            |                 |
|-----------------------------------------------------|------------------------|------------|-----------------|
| S.No.                                               | Keywords               | 18/09/2017 | Initial Ranking |
| http://inmatemingle.com/Inmates/home                |                        |            |                 |
| 1                                                   | inmate mingle          | 1          | 1               |
| 2                                                   | meet female inmates    | 5          | NA              |
| 3