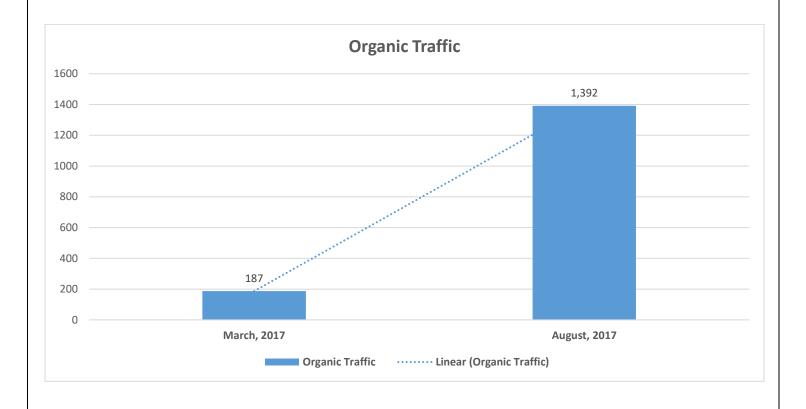

#### March, 2017:

Organic Traffic: 187

We have started getting traffic on our website in March month, till the date, the total visitors on our website are 896 in which 187 have come from SEO work i.e. organics. Please see screen shots below:

# August, 2017:

Organic Traffic: 1,392