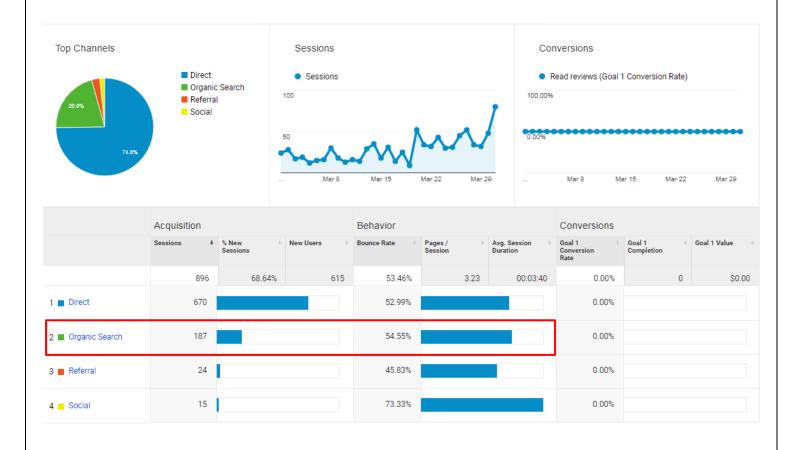

#### March, 2017:

Organic Traffic: 187

We have started getting traffic on our website in March month, till the date, the total visitors on our website are 896 in which 187 have come from SEO work i.e. organics. Please see screen shots below: